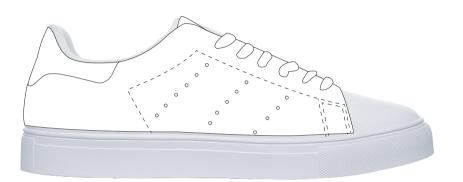

## **DESIGN INFORMATION**

- PMS Color Matching
- Printed Product
- ✓ Black/White Laces
- ✓ Black/White Soles
- ✓ Black/White Inside Fabric
- ✓ Black/White Trim/Piping
- × Small Text
- × Small Details