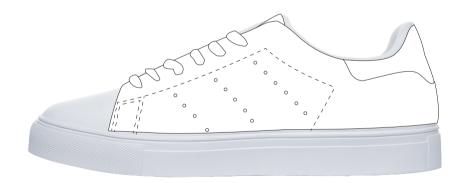

## **DESIGN INFORMATION**

- PMS Color Matching
- Printed Product
- ✓ Black/White Laces
- ✓ Black/White Soles
- ✓ Black/White Inside Fabric
- ✓ Black/White Trim/Piping
- × Small Text
- × Small Details