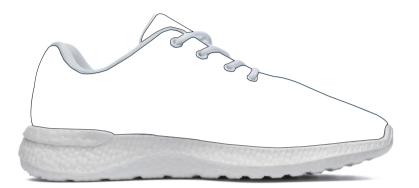

## THE WARRIOR CPS-WAR

## **DESIGN INFORMATION**

- PMS Color Matching
- Printed Product
- ✓ Black/White Laces
- ✓ Black/White Eyelets
- ✓ Black/White Soles
- ✓ Black/White Inside Fabric
- ✓ Black/White Trim/Piping
- × Small Text
- × Small Details