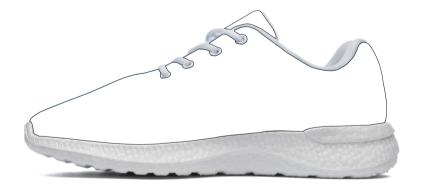

## THE WARRIOR CPS-WAR

## **DESIGN INFORMATION**

- PMS Color Matching
- Printed Product
- ✓ Black/White Laces
- ✓ Black/White Eyelets
- ✓ Black/White Soles
- ✓ Black/White Inside Fabric
- ✓ Black/White Trim/Piping
- × Small Text
- × Small Details