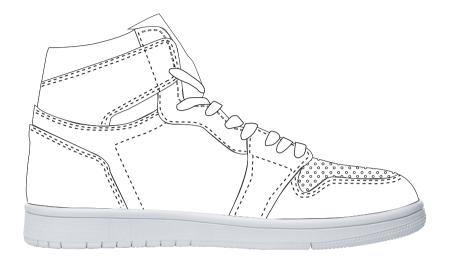

## **DESIGN INFORMATION**

- PMS Color Matching
- Printed Product
- ✓ Black/White Laces
- ✓ Black/White Soles
- ✓ Black/White Inside Fabric
- ✓ Black/White Trim/Piping
- ✓ Black/White Tongue
- × Small Text
- × Small Details
- × Colored Tongue