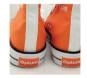

## THE UPTOWN

## **DESIGN INFORMATION**

- PMS Color Matching
- Printed Product
- ✓ Black/White Laces
- ✓ Black/White Soles
- ✓ Black/White Inside Fabric
- ✓ Black/White Trim/Piping
- ✓ Black/White Tongue
- × Small Text
- × Small Details
- × Colored Tongue