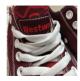

## **DESIGN INFORMATION**

- PMS Color Matching
- Printed Product
- ✓ Black/White Laces
- ✓ Black/White Soles
- ✓ Black/White Inside Fabric
- ✓ Black/White Trim/Piping
- ✓ Black/White Tongue
- × Small Text
- × Small Details
- × Colored Tongue