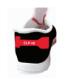

## THE UPTOWN

## **DESIGN INFORMATION**

- PMS Color Matching
- Printed Product
- ✓ Black/White Laces
- ✓ Black/White Soles
- ✓ Black/White Inside Fabric
- ✓ Black/White Trim/Piping
- ✓ Black/White Tongue
- × Small Text
- × Small Details
- × Colored Tongue