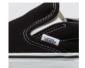

## **DESIGN INFORMATION**

- PMS Color Matching
- Printed Product
- ✓ Black/White Laces
- ✓ Black/White Soles
- ✓ Black/White Inside Fabric
- ✓ Black/White Trim/Piping
- ✓ Black/White Tongue
- × Small Text
- × Small Details
- × Colored Tongue