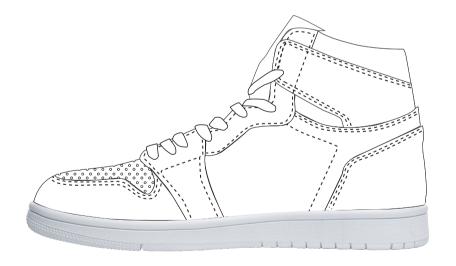

## **DESIGN INFORMATION**

- PMS Color Matching
- Printed Product
- ✓ Black/White Laces
- ✓ Black/White Soles
- ✓ Black/White Inside Fabric
- ✓ Black/White Trim/Piping
- ✓ Black/White Tongue
- × Small Text
- × Small Details
- × Colored Tongue