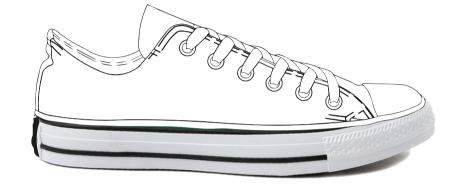

## **DESIGN INFORMATION**

- PMS Color Matching
- Printed Product
- Black/White Laces
- Black/White Eyelets
- ✓ Black/White Soles
- ✓ Black/White Inside Fabric
- Black/White Trim/Piping
- imes Small Text
- $\times$  Small Details