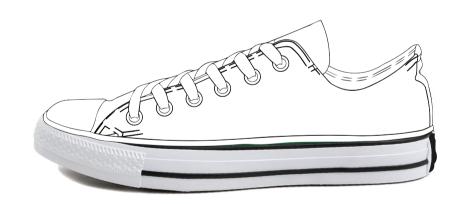

## **DESIGN INFORMATION**

- PMS Color Matching
- Printed Product
- Black/White Laces
- Black/White Eyelets
- ✓ Black/White Soles
- ✓ Black/White Inside Fabric
- Black/White Trim/Piping
- imes Small Text
- $\times$  Small Details