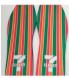

COLORED LACES

EMBOSSED LOGO

**CUSTOM HOLES** 

LASER ENGRAVED SOLE

**EMBROIDERED LOGO** 

GLITTER

METALLIC

**OUTSIDE LOGO TAG** 