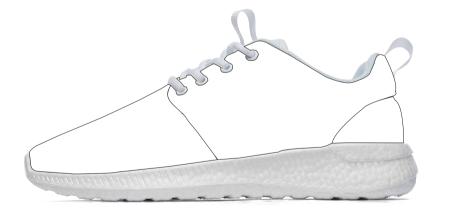

## **DESIGN INFORMATION**

- PMS Color Matching
- Printed Product
- ✓ Black/White Laces
- ✓ Black/White Eyelets
- ✓ Black/White Soles
- ✓ Black/White Inside Fabric
- ✓ Black/White Trim/Piping
- × Small Text
- × Small Details