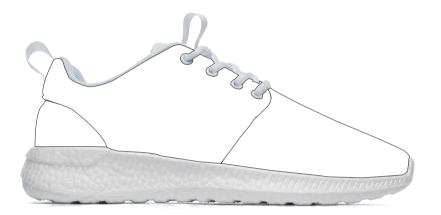

## **DESIGN INFORMATION**

- PMS Color Matching
- Printed Product
- ✓ Black/White Laces
- ✓ Black/White Eyelets
- ✓ Black/White Soles
- ✓ Black/White Inside Fabric
- ✓ Black/White Trim/Piping
- × Small Text
- × Small Details