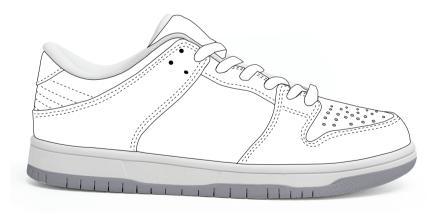

## THE MIDTOWN CPS-MT

## **DESIGN INFORMATION**

- PMS Color Matching
- Printed Product
- ✓ Black/White Laces
- ✓ Black/White Soles
- ✓ Black/White Inside Fabric
- ✓ Black/White Trim/Piping
- × Small Text
- × Small Details