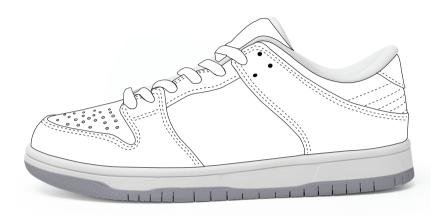

## THE MIDTOWN CPS-MT

## **DESIGN INFORMATION**

- PMS Color Matching
- Printed Product
- ✓ Black/White Laces
- ✓ Black/White Soles
- ✓ Black/White Inside Fabric
- ✓ Black/White Trim/Piping
- × Small Text
- × Small Details