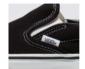

## **DESIGN INFORMATION**

- PMS Color Matching
- Printed Product
- ✓ Black/White Laces
- ✓ Black/White Soles
- ✓ Black/White Inside Fabric
- ✓ Black/White Trim/Piping
- × Small Text
- × Small Details