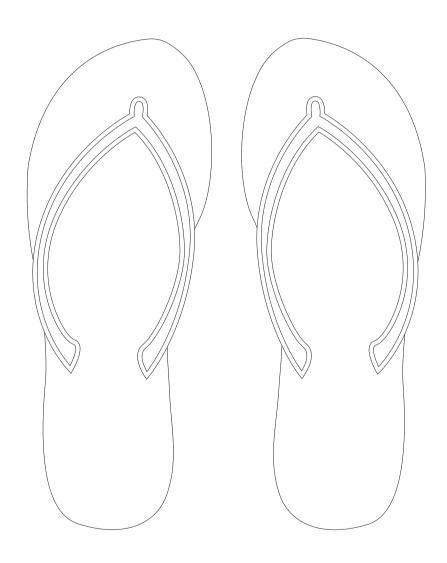

## THE FLIP FLOP

CPS-FF

## **DESIGN INFORMATION**

- PMS Color Matching
- Printed Product
- ✓ Black/White Trim
- ✓ Black/White Strap
- Logo on Strap (extra cost)
- ✓ Imprint Logo on Bottom (extra cost)
- Colored Strap (extra cost)
- × Small Text
- × Small Details