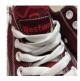

**COLORED LACES** 

METALLIC

INSIDE SIZE TAG

**COLORED EYELETS** 

RUBBER PATCH

**COLORED SOLE** 

EMBOSSED LOGO

LOGO ON STRAP