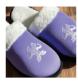

EMBROIDERY LOGO -FUZZY SLIPPERS

**OUTSIDE SHOE TAG** 

LASER ENGRAVED SOLE

NO HOLES CLOGS

**LACES WITH TEXT** 

**COLORED BACK STRAP**