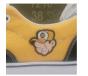

## **DESIGN INFORMATION**

- PMS Color Matching
- Printed Product
- ✓ Black/White Trim
- ✓ Black/White Strap
- Logo on Strap (extra cost)
- ✓ Imprint Logo on Bottom (extra cost)
- Colored Strap (extra cost)
- × Small Text
- × Small Details