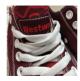

## **DESIGN INFORMATION**

- PMS Color Matching
- Printed Product
- ✓ Black/White Soles
- ✓ Black/White Inside Fabric
- ✓ Black/White Trim/Piping
- × Small Text
- × Small Details