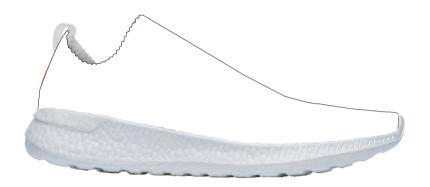

## THE DRIFTER

## **DESIGN INFORMATION**

- PMS Color Matching
- Printed Product
- ✓ Black/White Soles
- ✓ Black/White Inside Fabric
- ✓ Black/White Trim/Piping
- × Small Text
- × Small Details