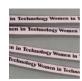

EMBROIDERY LOGO -FUZZY SLIPPERS

**OUTSIDE SHOE TAG** 

LASER ENGRAVED SOLE

NO HOLES CLOGS

**LACES WITH TEXT** 

**COLORED BACK STRAP**