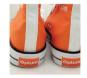

## **DESIGN INFORMATION**

- PMS Color Matching
- Printed Product
- ✓ Black/White Soles
- ✓ Black/White Inside Fabric
- ✓ Black/White Trim/Piping
- × Small Text
- × Small Details