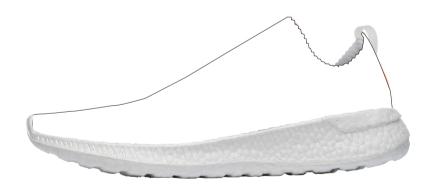

## THE DRIFTER

## **DESIGN INFORMATION**

- PMS Color Matching
- Printed Product
- ✓ Black/White Soles
- ✓ Black/White Inside Fabric
- ✓ Black/White Trim/Piping
- × Small Text
- × Small Details