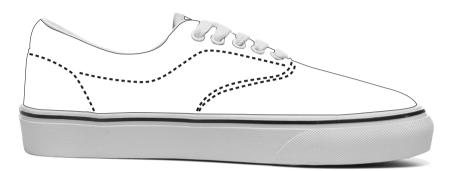

## **DESIGN INFORMATION**

- PMS Color Matching
- Printed Product
- ✓ Black/White Laces
- ✓ Black/White Eyelets
- ✓ Black/White Soles
- ✓ Black/White Inside Fabric
- ✓ Black/White Trim/Piping
- × Small Text
- × Small Details