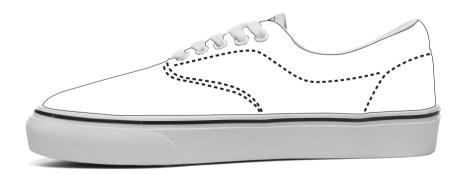

## **DESIGN INFORMATION**

- PMS Color Matching
- Printed Product
- ✓ Black/White Laces
- ✓ Black/White Eyelets
- ✓ Black/White Soles
- ✓ Black/White Inside Fabric
- ✓ Black/White Trim/Piping
- × Small Text
- × Small Details