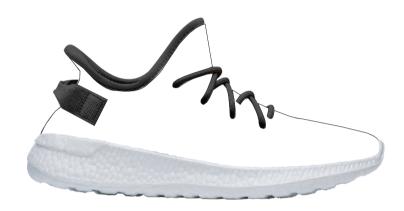

## **DESIGN INFORMATION**

- ✓ PMS Color Matching
- Printed Product
- ✓ Black/White Laces
- ✓ Black/White Soles
- ✓ Black/White Inside Fabric
- ✓ Black/White Trim/Piping
- $\times$  Small Text
- $\, {\color{black} \times}\,$  Small Details