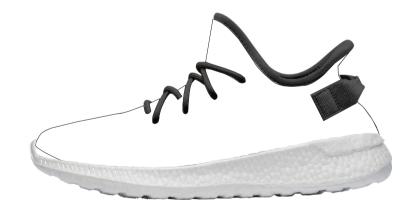

## **DESIGN INFORMATION**

- ✓ PMS Color Matching
- Printed Product
- ✓ Black/White Laces
- ✓ Black/White Soles
- ✓ Black/White Inside Fabric
- ✓ Black/White Trim/Piping
- $\times$  Small Text
- $\, {\color{black} \times}\,$  Small Details