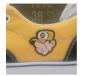

## **ADDITIONAL SHOE ADD ONS**

Customize your product more with these additional add on's for an extra charge!

**EMBROIDERED LOGO** 

PRINTED LACES

PRINTED SOLE

**EMBROIDERED LOGO** 

**COLORED FABRIC** 

**SEWN ON LOGO PATCH** 

COLORED STRAP

**IMPRINT LOGO** 

**GEMS** 

**GLITTER** 

CUSTOM INSOLES

**GLITTER DESIGN** 

**SEWN ON PATCHES** 

ATTACHED TAG

**COLORED LACES** 

METALLIC

INSIDE SIZE TAG

**COLORED EYELETS** 

RUBBER PATCH

**COLORED SOLE** 

EMBOSSED LOGO

LOGO ON STRAP

METAL LOGO

**BEJEWELED TOE CAP** 

SUPER EMBOSSED LOGO

METALLIC LOGO

**CUSTOM HOLES** 

OUTSIDE LOGO TAG

RUBBER PATCH

**COLORED PIPING** 

EMBROIDERY LOGO -FUZZY SLIPPERS

**OUTSIDE SHOE TAG** 

LASER ENGRAVED SOLE

NO HOLES CLOGS

**LACES WITH TEXT** 

**COLORED BACK STRAP**