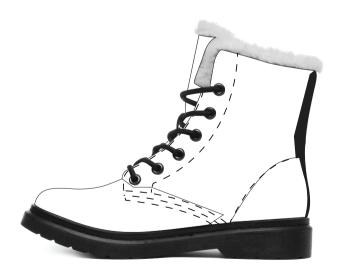

## **BOOTS WITH FUR**

CPS-FB

## **DESIGN INFORMATION**

- PMS Color Matching
- Printed Product
- ✓ Black/White Laces
- ✓ Black/White Eyelets
- ✓ Black/White Fur
- × Small Text
- × Small Details