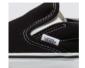

## **BOOTS WITH FUR**

CPS-FB

## **DESIGN INFORMATION**

- PMS Color Matching
- Printed Product
- ✓ Black/White Laces
- ✓ Black/White Eyelets
- ✓ Black/White Fur
- × Small Text
- × Small Details