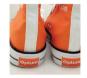

## **BOOTS WITH FUR**

CPS-FB

## **DESIGN INFORMATION**

- PMS Color Matching
- Printed Product
- ✓ Black/White Laces
- ✓ Black/White Eyelets
- ✓ Black/White Fur
- × Small Text
- × Small Details