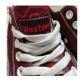

## **BOOTS WITH FUR**

CPS-FB

## **DESIGN INFORMATION**

- PMS Color Matching
- Printed Product
- ✓ Black/White Laces
- ✓ Black/White Eyelets
- ✓ Black/White Fur
- × Small Text
- × Small Details