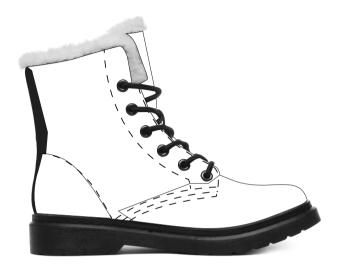

## **BOOTS WITH FUR**

CPS-FB

## **DESIGN INFORMATION**

- PMS Color Matching
- Printed Product
- ✓ Black/White Laces
- ✓ Black/White Eyelets
- ✓ Black/White Fur
- × Small Text
- × Small Details